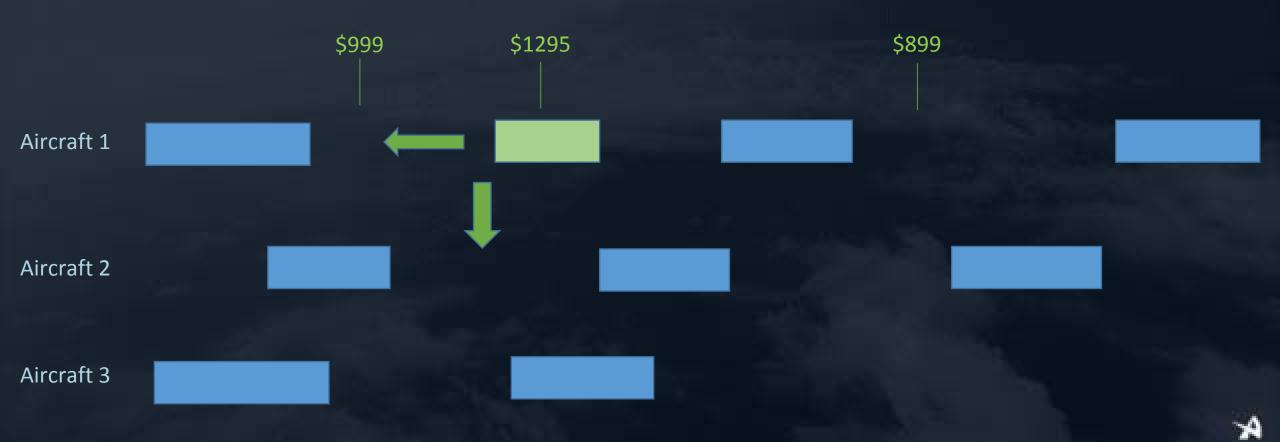

## Dynamic Pricing AUTOMATED

Static Pricing Model

Price Incentives vs. Peak Times

Aircraft 3

Inventory use doubled = fixed costs halved

Traditional Charter; The old way. Solidify tail numbers at booking.

#### Book Aircraft "Slots", not tail numbers. Continually Re-optimize with each booking.