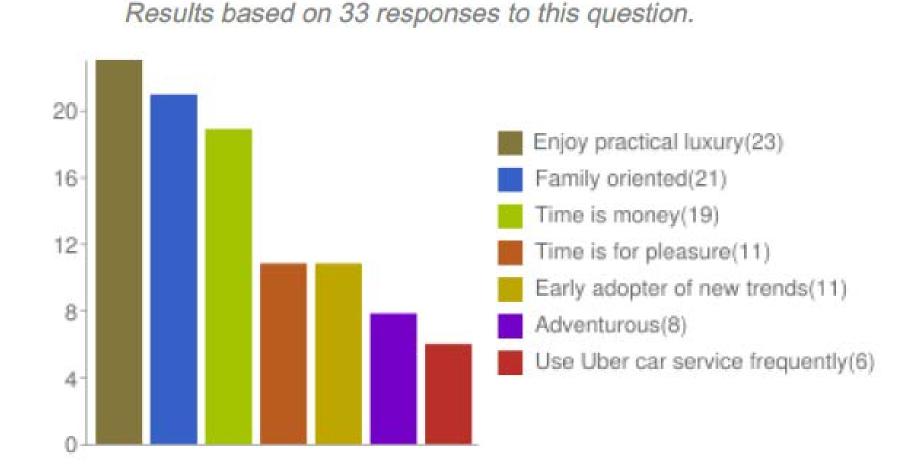

#### Please select the top 3 from the following statements that most apply to you.