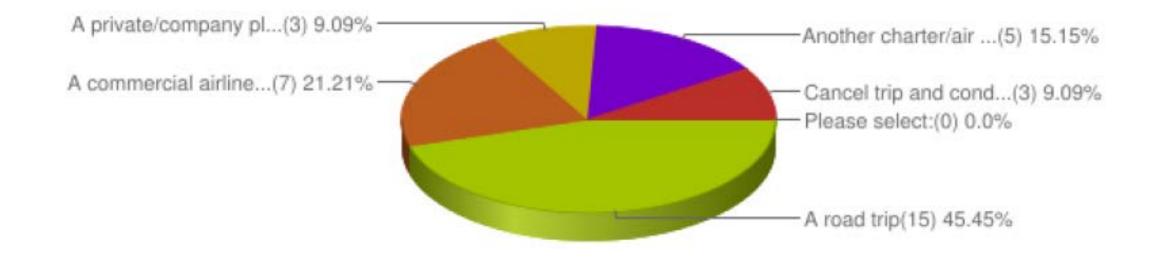

#### If you didn't fly with ImagineAir today, how would you have traveled to your destination?

Results based on 33 responses to this question.