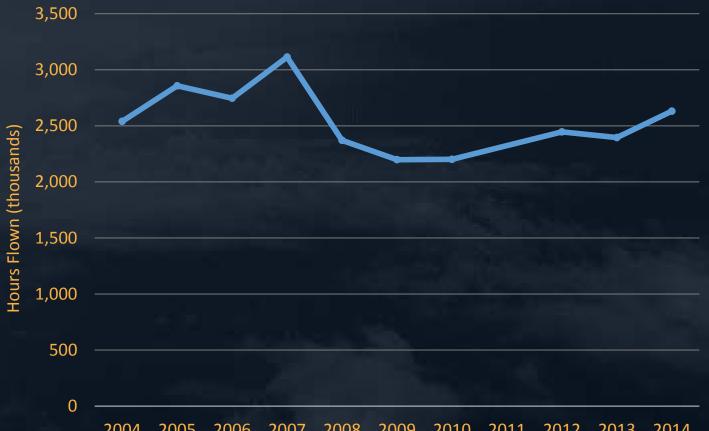

#### Part 135 Air Taxi Activity

5,000 Public Use Airports

WHY HAS AIR TAXI / PART 135 CHARTER FAILED TO ACHIEVE MASS MARKET ADOPTION?