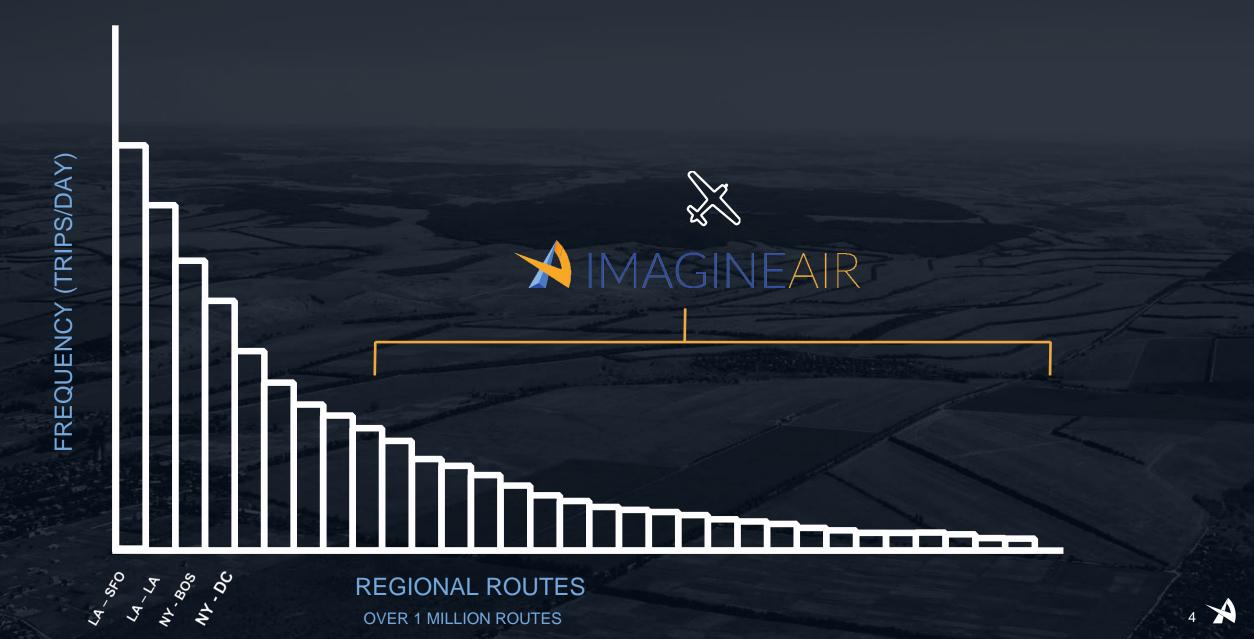

## IMAGINEAIR

#### On-Demand Air Taxi Mass Market Adoption

Ben Hamilton President & CEO ImagineAir



2 BILLION ROAD TRIPS ANNUALLY 90%





<500 MILES

1 – 3 PASSENGERS



#### 3 – 8 HOURS

#### Part 135 Air Taxi Activity



5,000 Public Use Airports

WHY HAS AIR TAXI / PART 135 CHARTER FAILED TO ACHIEVE MASS MARKET ADOPTION?

## Affordability

Accessibility

Acceptability

Awareness

#### THE LONG TAIL OF REGIONAL TRAVEL



#### **CUSTOMER PROFILE**

### **30%** LEISURE TRAVELERS

#### **BUSINESS TRAVELERS**

70%

8

- Average Flight Cost

\$1200 each way

- Average Flight Distance:

215 nautical miles

- Average Flight Time:

1 hr. 25 min.

- Average Passenger Load

1.8 pax/flt

#### **AFFORDABILITY SOLUTIONS**



Low Cost Aircraft

Scale

+

+

Revenue Yield Mgmt & Dynamic Pricing

## AWARENESS AND ACCESS SOLUTIONS





#### TRACTION

**Total Revenue Growth** 



**3 LONG TERM NEEDS & CHALLENGES TO ACHIEVE MASS MARKET ADOPTION** 

# Aircraft Platform Advances Pilot Pipeline Airport Capabilities

#### 1. VEHICLE PLATFORM NEEDS

Safety – Ease of Operation Mission Profile (1-3 pax, 150-350 mi) Price Point

INE

Pilot Shortage & Pilot Quality45,000 pilots retiring

INE.

GINE/

#### 3. AIRPORT FACILITIES

30%