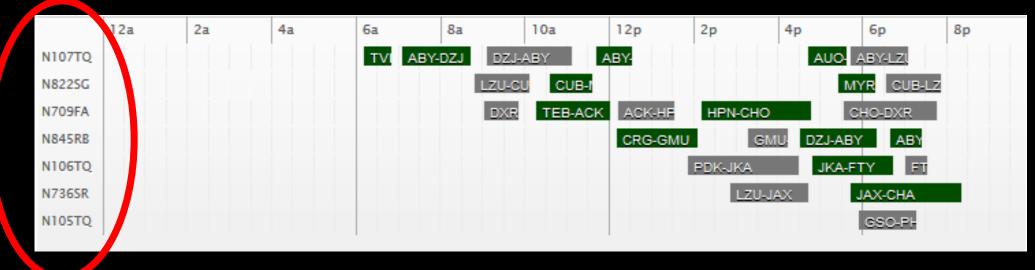

## Dynamic Pricing AUTOMATED

Static Pricing Model

Price Incentives vs. Peak Times

Aircraft 3

Inventory use doubled = fixed costs halved

Traditional Charter; The old way. Solidify tail numbers at booking.

#### Book Aircraft "Slots", not tail numbers. Continually Re-optimize with each booking.