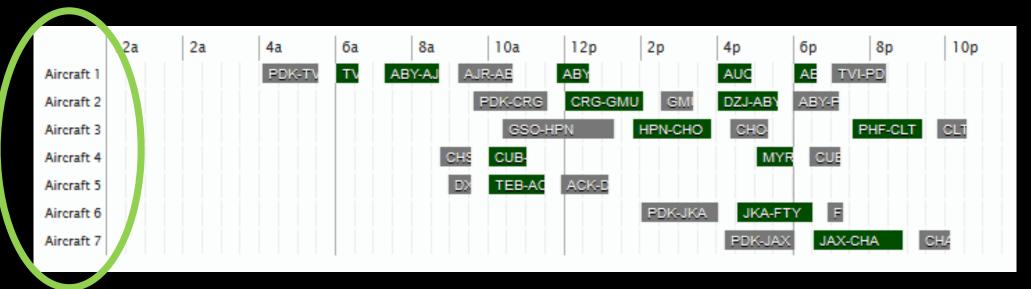

## Dynamic Pricing AUTOMATED

Static Pricing Model

Price Incentives vs. Peak Times

Aircraft 3

Inventory use doubled = fixed costs halved

Traditional Charter; The old way. Solidify tail numbers at booking.

#### Book Aircraft "Slots", not tail numbers. Continually Re-optimize with each booking.