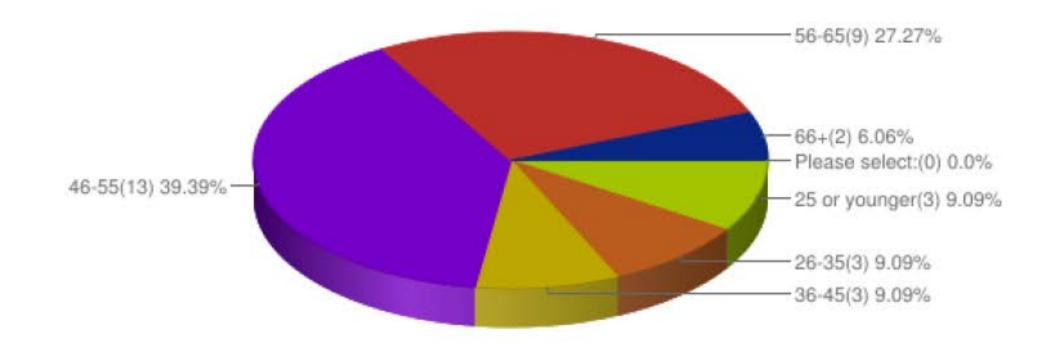

|
| From 7                                                             | 7:45pm       | to   | 8:15pm      |                         | Almost Fu              | 1                       | <sup>\$</sup> 1049 | Select Time 🕶                                |
| Choose a time from one of the drop, down prove to continue. Listed |              |      |             |                         |                        |                         |                    |                                              |

Choose a time from one of the drop-down areas to continue. Listed fares include all seats in the aircraft. Includes all taxes and fees.



IMAGINEAIR

#### **Customer Survey insights**

#### What is your age range?

Results based on 33 responses to this question.



#### **Customer Survey insights**

#### Please select the top 3 from the following statements that most apply to you.



#### **Customer Survey insights**

#### If you didn't fly with ImagineAir today, how would you have traveled to your destination?

Results based on 33 responses to this question.



## Dynamic Pricing AUTOMATED

Static Pricing Model

Price Incentives vs. Peak Times





Aircraft 3



Inventory use doubled = fixed costs halved



Traditional Charter; The old way. Solidify tail numbers at booking.

#### Book Aircraft "Slots", not tail numbers. Continually Re-optimize with each booking.